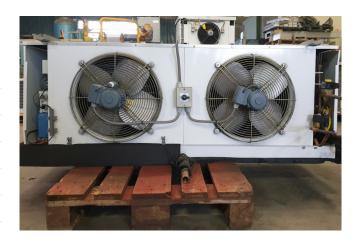

#### **Used Helpman LEX 20-7**

Used Helpman LEX 22-7 evaporator with hot gas defrosting. Complete with 2 ATB fans 50 Hz - 0,07 kW - 1320 RPM - diameter 400 mm.

\*All components of this used evaporator will be tested on good working, leak free condition (electro engines), coils, bearings) Choosing HOSBV means buying with warranty. We perform a industrial cleaning. Also, we can arrange your shipment.