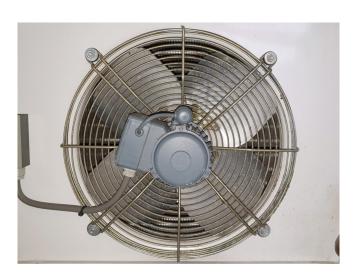

#### **Used Helpman LEX 20-7**

Used Helpman LEX 22-7 evaporator with hot gas defrosting. Complete with 2 ATB fans 50 Hz - 0,07 kW - 1320 RPM - diameter 400 mm.

\*All components of this used evaporator will be tested on good working, leak free condition (electro engines), coils, bearings) Choosing HOSBV means buying with warranty. We perform a industrial cleaning. Also, we can arrange your shipment.