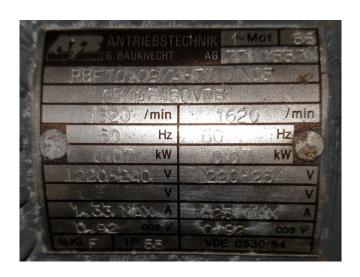

#### **Used Helpman LEX 20-7**

Used Helpman LEX 22-7 evaporator with hot gas defrosting. Complete with 2 ATB fans 50 Hz - 0,07 kW - 1320 RPM - diameter 400 mm.

\*All components of this used evaporator will be tested on good working, leak free condition (electro engines), coils, bearings) Choosing HOSBV means buying with warranty. We perform a industrial cleaning. Also, we can arrange your shipment.