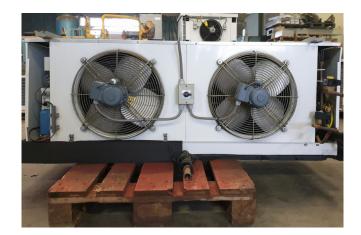

#### **Used Helpman LEX 20-7**

Used Helpman LEX 22-7 evaporator with hot gas defrosting. Complete with 2 ATB fans 50 Hz - 0,07 kW - 1320 RPM - diameter 400 mm.

\*All components of this used evaporator will be tested on good working, leak free condition (electro engines), coils, bearings) Choosing HOSBV means buying with warranty. We perform a industrial cleaning. Also, we can arrange your shipment.