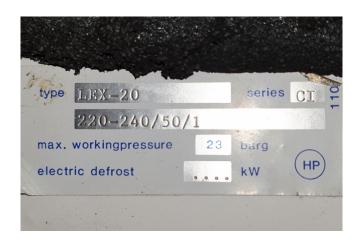

### **Specifications**

| Brand           | Helpman         |
|-----------------|-----------------|
| Туре            | LEX 20-7        |
| kW              | 11,4            |
| Refrigerant     | Freon           |
| Number of Fans  | 2               |
| Fin Space in mm | 7               |
| Defrosting      | Hot Gas         |
| m³/h            | 7.080           |
| Sizes           | 1620x600x610 mm |
|                 | (LxWxH)         |
| Volume          | 15,5 dm³        |
| Weight          | 88 kg           |
| Stock           | 1               |
| Stock           | 1               |