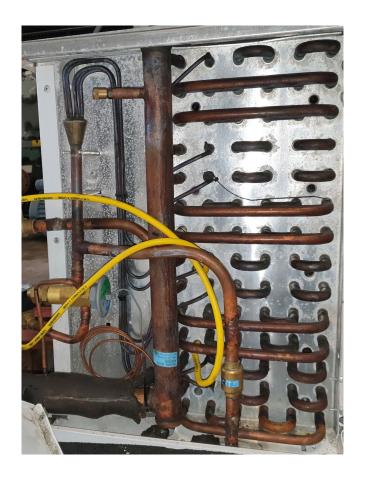

#### **Used Helpman LEX 20-7**

Used Helpman LEX 22-7 evaporator with hot gas defrosting. Complete with 2 ATB fans 50 Hz - 0,07 kW - 1320 RPM - diameter 400 mm.

\*All components of this used evaporator will be tested on good working, leak free condition (electro engines), coils, bearings) Choosing HOSBV means buying with warranty. We perform a industrial cleaning. Also, we can arrange your shipment.