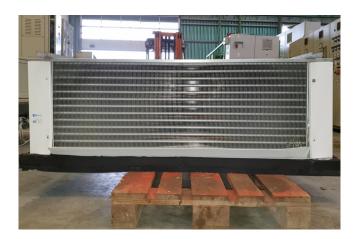

#### **Used Helpman LEX 20-7**

Used Helpman LEX 22-7 evaporator with hot gas defrosting. Complete with 2 ATB fans 50 Hz - 0,07 kW - 1320 RPM - diameter 400 mm.

\*All components of this used evaporator will be tested on good working, leak free condition (electro engines), coils, bearings) Choosing HOSBV means buying with warranty. We perform a industrial cleaning. Also, we can arrange your shipment.